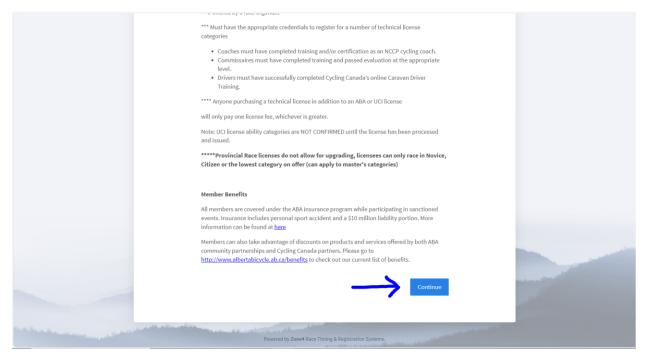

Fill in your personal details, then on the Club Information section select "I have joined an ABA sanctioned club" and the select "Devon Bicycle Association"